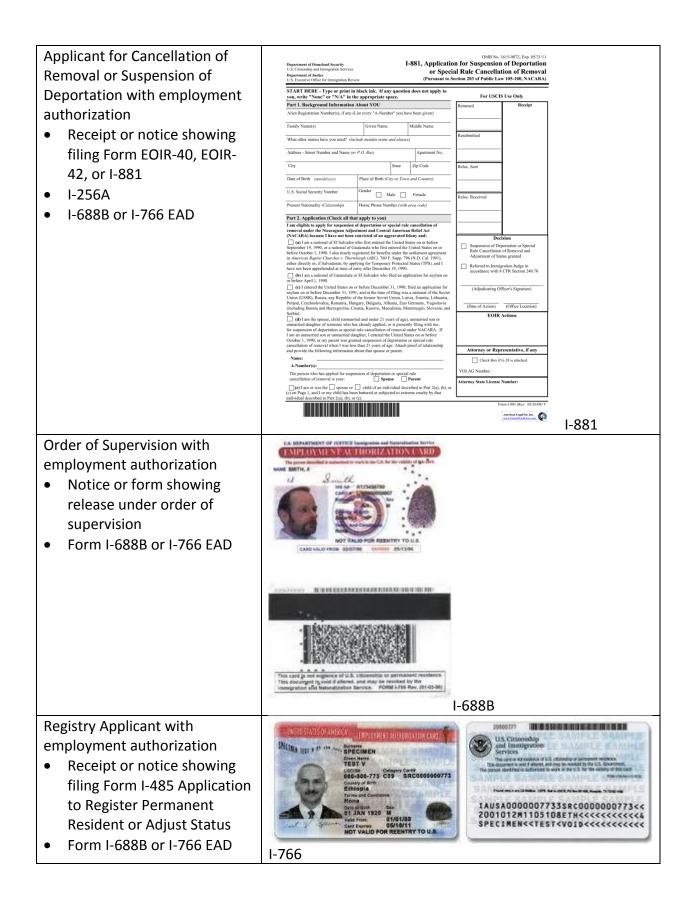

| <ul> <li>Citizen of Micronesia, Marshall<br/>Islands, and Palau</li> <li>Form I-94 or passport noted<br/>as CFA/RMI, CFA/FSM or<br/>CFA/PAL</li> <li>Form I-766</li> </ul>                                                                                 | Tream of the second |
|------------------------------------------------------------------------------------------------------------------------------------------------------------------------------------------------------------------------------------------------------------|------------------------------------------------------------------------------------------------------------------------------------------------------------------------------------------------------------------------------------------------------------------------------------------------------------------------------------------------------------------------------------------------------------------------------------------------------------------------------------------------------------------------------------------------------------------------------------------------------------------------------------------------------------------------------------------------------------------------------------------------------------------------------------------------------------------------------------------------------------------------------------------------------------------------------------------------------------------------------------------------------------------------------------------------------------------------------------------------------------------------------------------------------------------------------------------------------------------------------------------------------------------------------------------------------------------------------------------------------------------------------------------------------------------------------------------------------------------------------------------------------------------------------------------------------------------------------------------------------------------------------------------------------------------------------------------------------------------------------------------------------------------------------------------------------------------------------------------------------------------------------------------------------------------------------------------------------------------------------------------------------------------------------------------------------------------------------------------------|
| <ul> <li>Lawful Temporary Resident</li> <li>Form I-688 Temporary<br/>Resident Card</li> <li>I-688A EAD</li> <li>I-668B or I-766 EAD</li> <li>Form I-698 Application to<br/>Adjust from Temporary to<br/>Permanent Residence under<br/>INA §245A</li> </ul> | Image: State of the state |