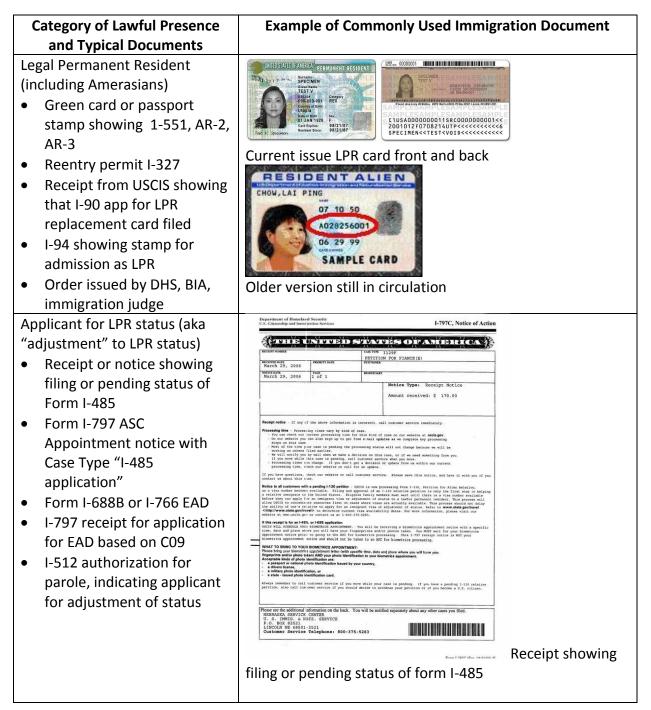

Victim of Trafficking

- Certification from Office of Refugee Resettlement (ORR)
- ORR eligibility letter if under 18
- Certification status verified through U.S. Dept of Health and Human Services Trafficking Verification Line (866)-401-5510
- I-914 (T visa application)
- I-766 codes (a)(16)
- Form I-797 approval notice or "extension of T or U nonimmigrant status"
- I-512 authorization for parole
- I-551 green card