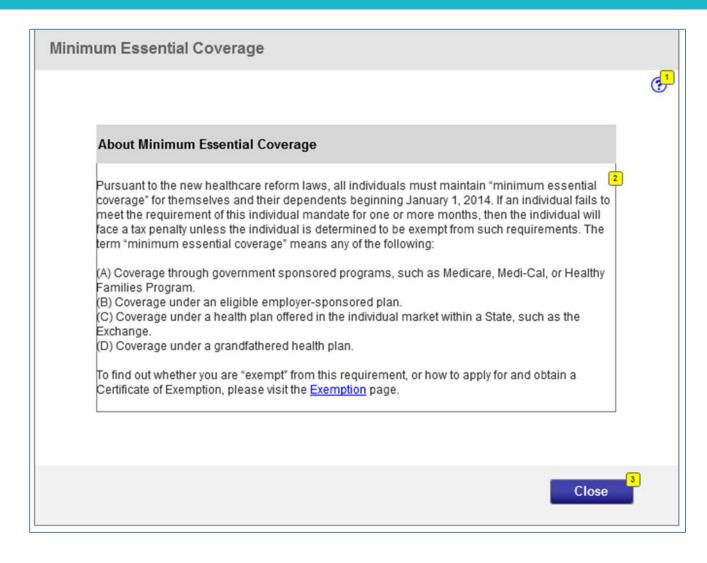

|                      |  |  |
|                                |                                                                               |                                                                              |                      |  |  |
|                                |                                                                               |                                                                              |                      |  |  |









#### Single Streamlined Application

**HealthCareServices** 























## ndication

























# DHCS California Department of HealthCareServices





# DHCS California Department of HealthCareServices











# DHCS California Department of HealthCareServices











#### **Single Streamlined Application**

**Health**Care Services























# Thank you