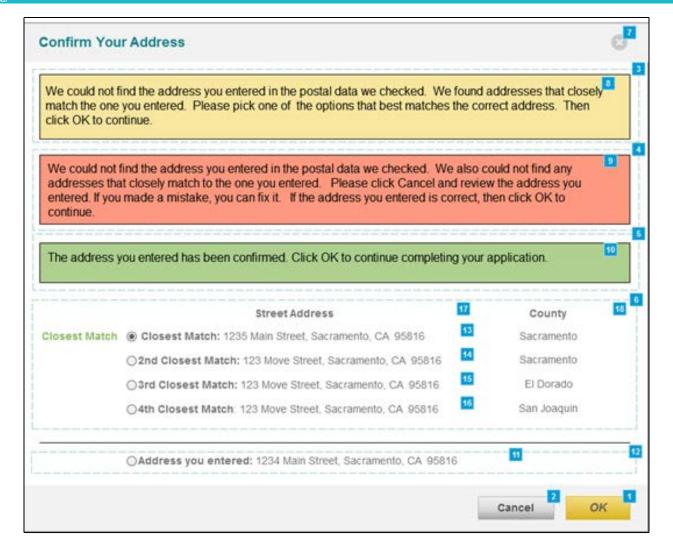

# SINGLE STREAMLINED ONLINE APPLICATION WALKTHROUGH



October 10, 2014







- Simplified, Clearer Language
- Aligns with Paper Application
- Supports Open Enrollment 2015













































# DHCS California Department of HealthCareServices































Your destination for affordable, quality



















our destination for affordable, quality















| Check the box if this person has eligible immigration status.  Document Type | Select One |     |
|------------------------------------------------------------------------------|------------|-----|
|                                                                              |            | 272 |
| Alien Number 23                                                              |            |     |
| Document Expiration Date 29                                                  |            |     |
| Alien Number                                                                 |            | 20  |
| Card Number 52                                                               |            |     |
| Document Expiration Date 33                                                  | ш