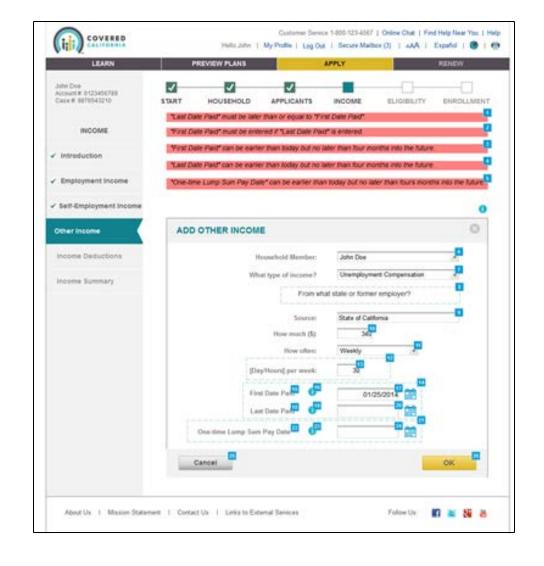

| ,9                   |  |  |
|                                | What is the name of the tribe? *                                              | Select One                                                                   |                      |  |  |
|                                |                                                                               |                                                                              |                      |  |  |
|                                |                                                                               |                                                                              |                      |  |  |









#### Single Streamlined Application

**HealthCareServices** 























## ndication

























# DHCS California Department of HealthCareServices





# DHCS California Department of HealthCareServices











# DHCS California Department of HealthCareServices











#### **Single Streamlined Application**

**Health**Care Services























# Thank you