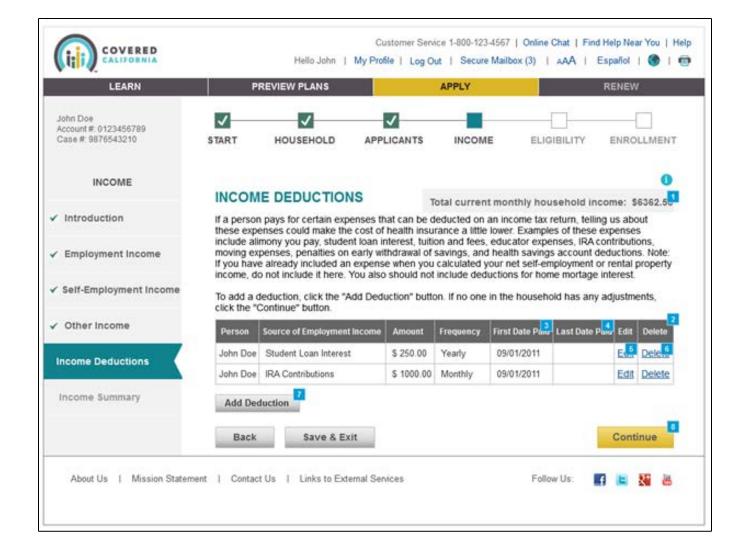

|  |  |
|                                | What is the name of the tribe? *                                              | Select One                                                                   |                      |  |  |
|                                |                                                                               |                                                                              |                      |  |  |
|                                |                                                                               |                                                                              |                      |  |  |









#### Single Streamlined Application

**HealthCareServices** 























## ndication

























# DHCS California Department of HealthCareServices





# DHCS California Department of HealthCareServices











# DHCS California Department of HealthCareServices











#### **Single Streamlined Application**

**Health**Care Services























# Thank you