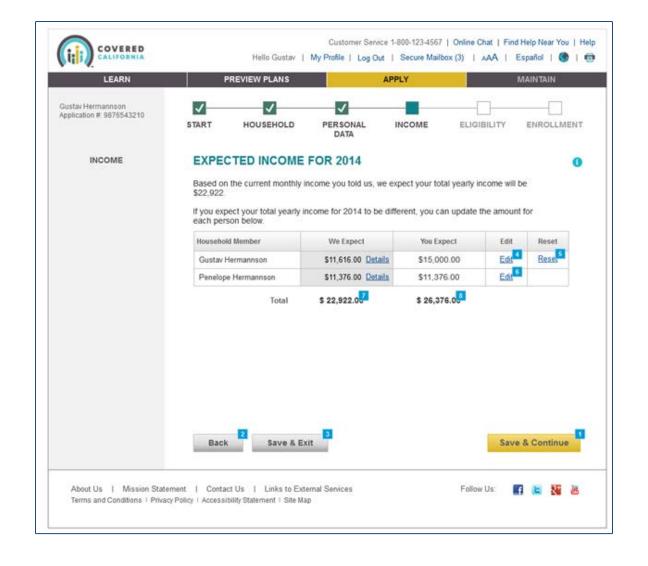

|  |  |
|                                | What is the name of the tribe? *                                              | Select One                                                                   |                      |  |  |
|                                |                                                                               |                                                                              |                      |  |  |
|                                |                                                                               |                                                                              |                      |  |  |









#### Single Streamlined Application

**HealthCareServices** 























## ndication

























# DHCS California Department of HealthCareServices





# DHCS California Department of HealthCareServices











# DHCS California Department of HealthCareServices











#### **Single Streamlined Application**

**Health**Care Services























# Thank you