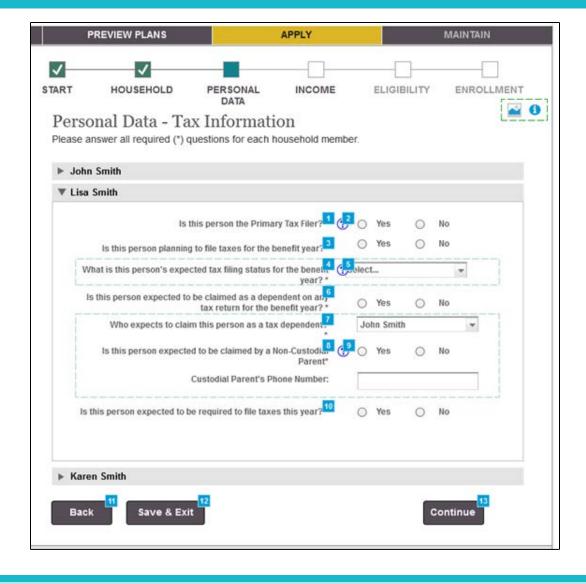

|
|                | 0-0-0-0-X-10-0-0                                                                                 |                                   |
|                | Date of three                                                                                    | issiony is                        |
|                |                                                                                                  | Add Employee                      |
|                | ► Lina Smith                                                                                     |                                   |
|                | > Karen Smith                                                                                    |                                   |















## SHCS California Department of HealthCareServices











# DHCS California Department of HealthCareServices







| Primary Contact: Gustav Herman | nson (Application # 1234567890)                                               |                                                                              | Secure Maibox (3)    |  |  |
|--------------------------------|-------------------------------------------------------------------------------|------------------------------------------------------------------------------|----------------------|--|--|
|                                | Personal Data - Optional Data                                                 |                                                                              |                      |  |  |
| Pers