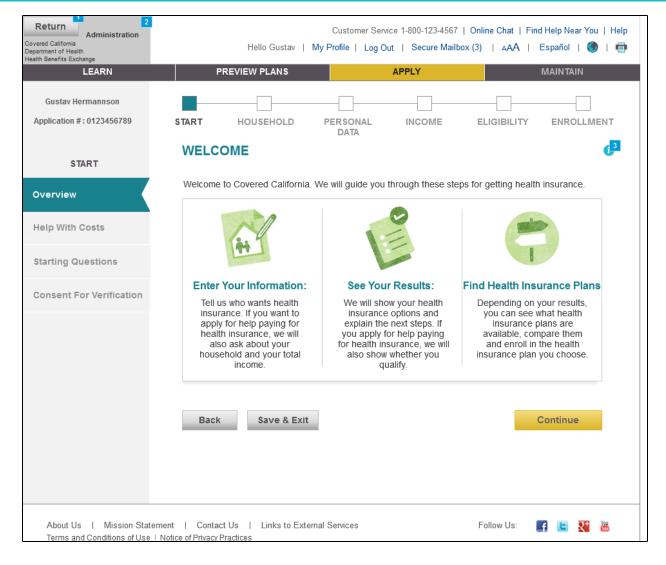

# SINGLE STREAMLINED ONLINE APPLICATION WALKTHROUGH



October 10, 2014







- Simplified, Clearer Language
- Aligns with Paper Application
- Supports Open Enrollment 2015













































# DHCS California Department of HealthCareServices































Your destination for affordable, quality



















our destination for affordable, quality















| Check the box if this person has eligible immigration status.  Document Type | Select One |     |
|------------------------------------------------------------------------------|------------|-----|
|                                                                              |            | 272 |
| Alien Number 23                                                              |            |     |
| Document Expiration Date 29                                                  |            |     |
| Alien Number