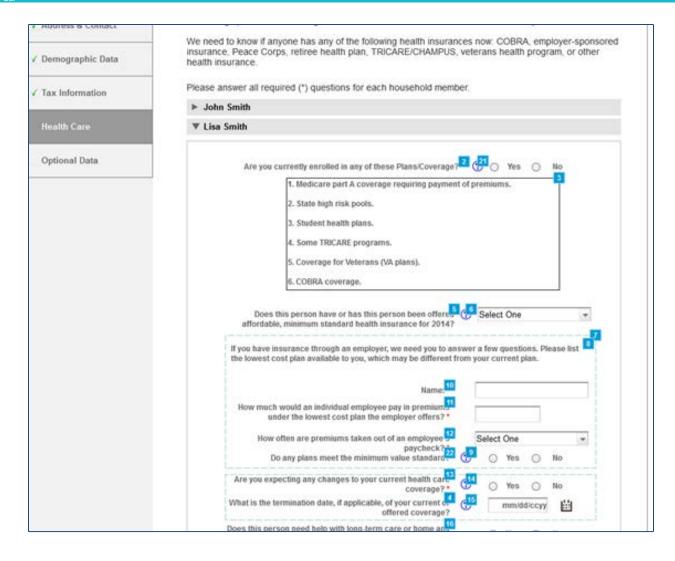

|                                   |
|                | Date of three                                                                                    | issiony is                        |
|                |                                                                                                  | Add Employee                      |
|                | ► Lina Smith                                                                                     |                                   |
|                | > Karen Smith                                                                                    |                                   |















## SHCS California Department of HealthCareServices











# DHCS California Department of HealthCareServices







| Primary Contact: Gustav Herman | nson (Application # 1234567890)                                               |                                                                              | Secure Maibox (3)    |  |  |
|--------------------------------|-------------------------------------------------------------------------------|------------------------------------------------------------------------------|----------------------|--|--|
|                                | Personal Data - Optional Data                                                 |                                                                              |                      |  |  |
| Personal Data                  | Please provide the important addit