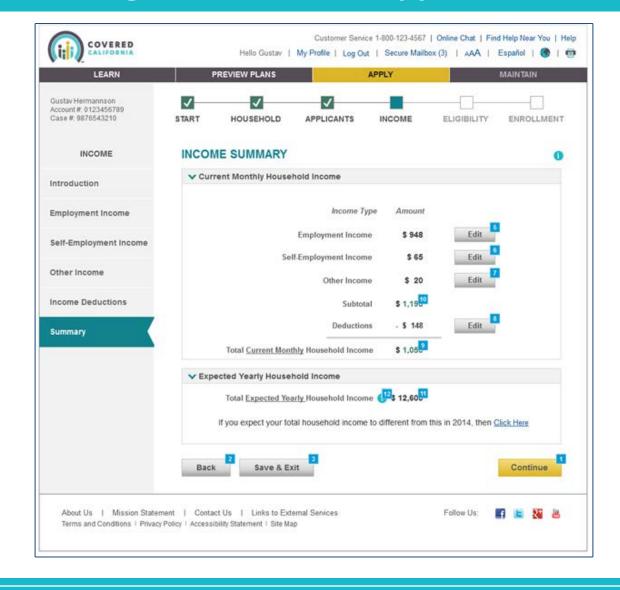

|  |  |
|                                | What is the name of the tribe? *                                              | Select One                                                                   |                      |  |  |
|                                |                                                                               |                                                                              |                      |  |  |
|                                |                                                                               |                                                                              |                      |  |  |









#### Single Streamlined Application

**HealthCareServices** 























## ndication

























# DHCS California Department of HealthCareServices





# DHCS California Department of HealthCareServices











# DHCS California Department of HealthCareServices











#### **Single Streamlined Application**

**Health**Care Services























# Thank you