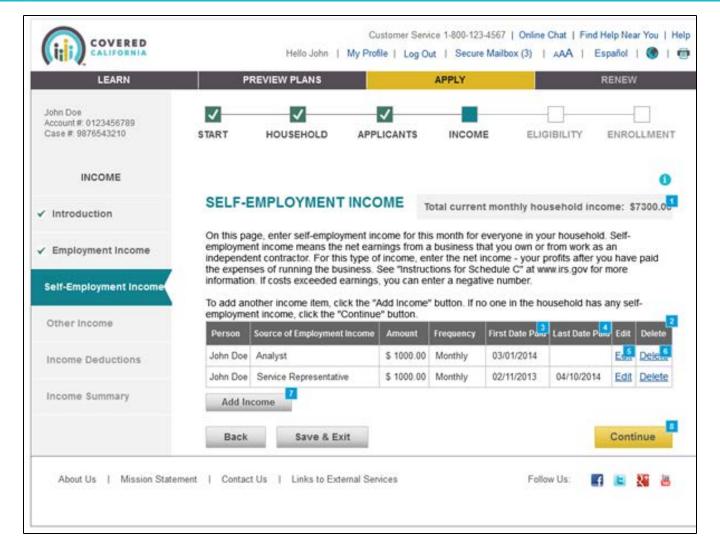

| ,9                   |  |  |
|                                | What is the name of the tribe? *                                              | Select One                                                                   |                      |  |  |
|                                |                                                                               |                                                                              |                      |  |  |
|                                |                                                                               |                                                                              |                      |  |  |









#### Single Streamlined Application

**HealthCareServices** 























## ndication

























# DHCS California Department of HealthCareServices





# DHCS California Department of HealthCareServices











# DHCS California Department of HealthCareServices











#### **Single Streamlined Application**

**Health**Care Services























# Thank you