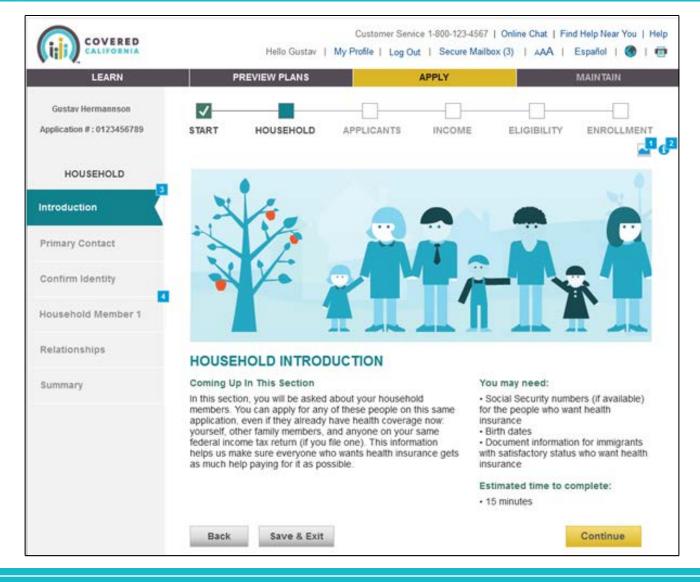

# SINGLE STREAMLINED ONLINE APPLICATION WALKTHROUGH



October 10, 2014







- Simplified, Clearer Language
- Aligns with Paper Application
- Supports Open Enrollment 2015













































# DHCS California Department of HealthCareServices































Your destination for affordable, quality



















our destination for affordable, quality















| Check the box if this person has eligible immigration status.  Document Type | Select One |     |
|------------------------------------------------------------------------------|------------|-----|
|                                                                              |            | 272 |
| Alien Number 23                                                              |            |     |
| Document Expiration Date 29                                                  |            |     |
| Alien Number                                                                 |            | 20  |
| Card Number 52                                                               |            |     |
| Document Expiration Date 33