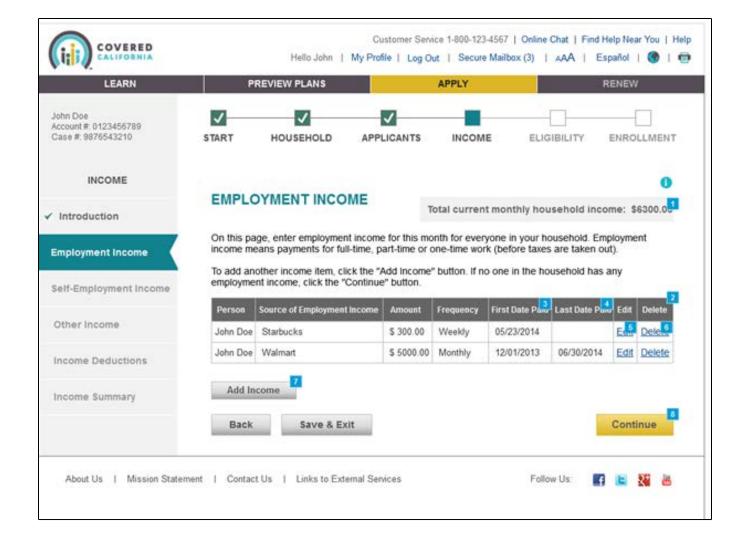

| ,9                   |  |  |
|                                | What is the name of the tribe? *                                              | Select One                                                                   |                      |  |  |
|                                |                                                                               |                                                                              |                      |  |  |
|                                |                                                                               |                                                                              |                      |  |  |









#### Single Streamlined Application

**HealthCareServices** 























## ndication

























# DHCS California Department of HealthCareServices





# DHCS California Department of HealthCareServices











# DHCS California Department of HealthCareServices











#### **Single Streamlined Application**

**Health**Care Services























# Thank you