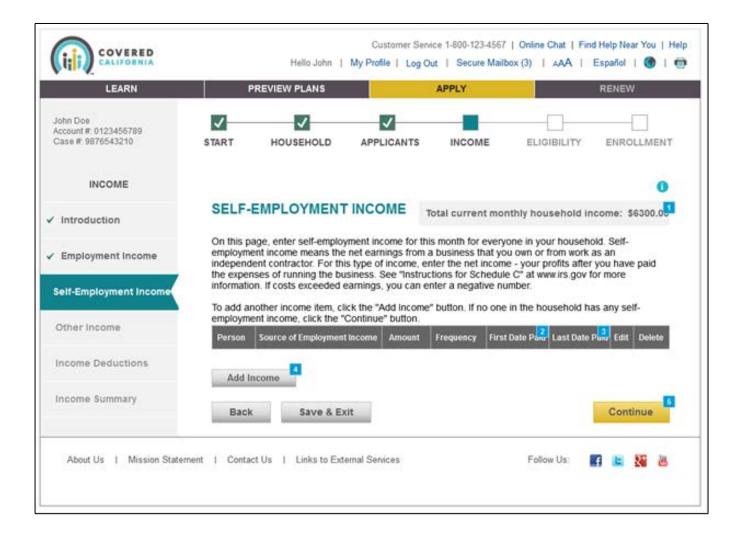

| ,9                   |  |  |
|                                | What is the name of the tribe? *                                              | Select One                                                                   |                      |  |  |
|                                |                                                                               |                                                                              |                      |  |  |
|                                |                                                                               |                                                                              |                      |  |  |









#### Single Streamlined Application

**HealthCareServices** 























## ndication

























# DHCS California Department of HealthCareServices





# DHCS California Department of HealthCareServices











# DHCS California Department of HealthCareServices











#### **Single Streamlined Application**

**Health**Care Services























# Thank you