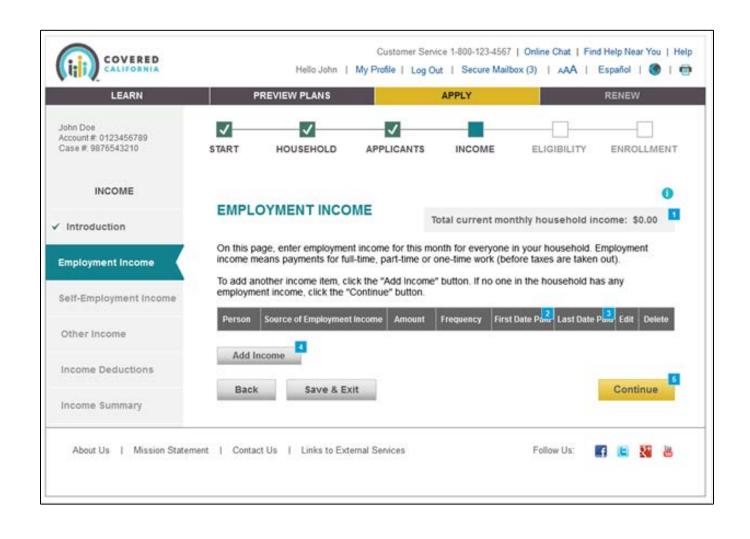

| Select One                                                                   | ,9                   |  |  |
|                                | What is the name of the tribe? *                                              | Select One                                                                   |                      |  |  |
|                                |                                                                               |                                                                              |                      |  |  |
|                                |                                                                               |                                                                              |                      |  |  |









#### Single Streamlined Application

**HealthCareServices** 























## ndication

























# DHCS California Department of HealthCareServices





# DHCS California Department of HealthCareServices











# DHCS California Department of HealthCareServices











#### **Single Streamlined Application**

**Health**Care Services























# Thank you