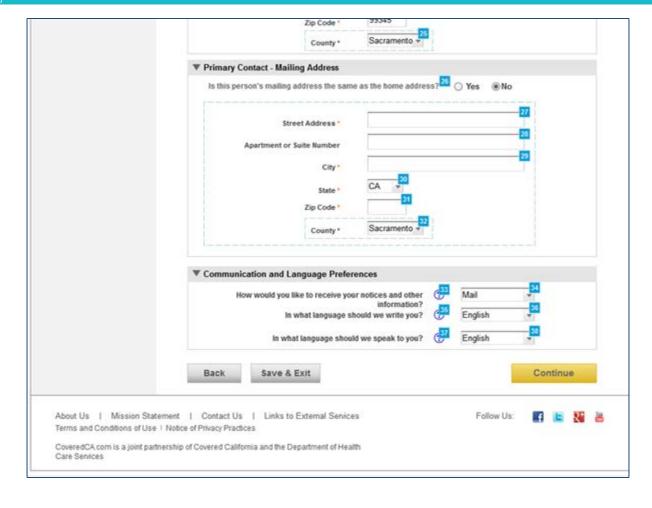

# SINGLE STREAMLINED ONLINE APPLICATION WALKTHROUGH



October 10, 2014







- Simplified, Clearer Language
- Aligns with Paper Application
- Supports Open Enrollment 2015













































# DHCS California Department of HealthCareServices































Your destination for affordable, quality



















our destination for affordable, quality















| Check the box if this person has eligible immigration status.  Document Type | Select One |     |
|------------------------------------------------------------------------------|------------|-----|
|                                                                              |            | 272 |
| Alien Number 23                                                              |            |     |
| Document Expiration Date 29                                                  |            |     |
| Alien Number                                                                 |            | 20  |
| Card Number 52                                                               |            |     |
| Document Expiration Date 33