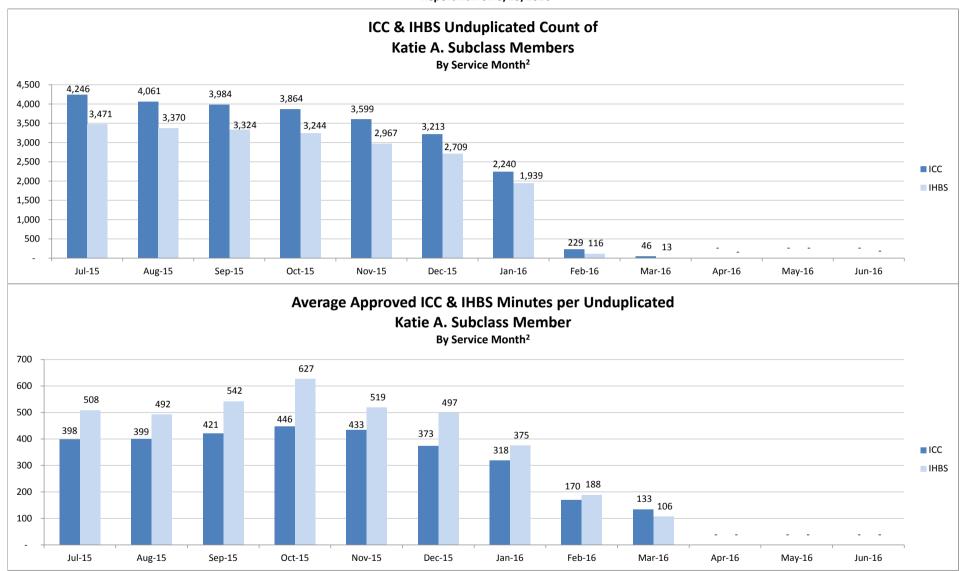

## SMHS Provided to Katie A. Subclass Members by Month

Procedure Codes H2015 (IHBS)/T1017 (ICC), Modifier HK; And Claims Submitted with DPI Element "KTA"

Report Run on 3/29/2016

<sup>&</sup>lt;sup>1</sup>All services are defined as any services billed on a claim with a "KTA" Demonstration Project Identifier or ICC, IHBS services.

<sup>&</sup>lt;sup>2</sup> Recent service months are affected by claim lag and, in general, do not represent the entire amount of services performed at the time this report is run. Please see the "Notes Updated" section on page 2 of this report for more information on claim lag or systemic issues that may be currently affecting claiming.

Table Name: ICC & IHBS Unduplicated Count of Katie A. Subclass Members, By Service Month<sup>2</sup>

|      | Jul-15 | Aug-15 | Sep-15 | Oct-15 | Nov-15 | Dec-15 | Jan-16 | Feb-16 | Mar-16 | Apr-16 | May-16 | Jun-16 |
|------|--------|--------|--------|--------|--------|--------|--------|--------|--------|--------|--------|--------|
| ICC  | 4,246  | 4,061  | 3,984  | 3,864  | 3,599  | 3,213  | 2,240  | 229    | 46     | -      | -      | -      |
| IHBS | 3,471  | 3,370  | 3,324  | 3,244  | 2,967  | 2,709  | 1,939  | 116    | 13     | -      | -      | -      |

Table Name: Average Approved ICC & IHBS Minutes per Unduplicated Katie A. Subclass Member, By Service Month<sup>2</sup>

|      | Jul-15 | Aug-15 | Sep-15 | Oct-15 | Nov-15 | Dec-15 | Jan-16 | Feb-16 | Mar-16 | Apr-16 | May-16 | Jun-16 |
|------|--------|--------|--------|--------|--------|--------|--------|--------|--------|--------|--------|--------|
| ICC  | 398    | 399    | 421    | 446    | 433    | 373    | 318    | 170    | 133    | -      | -      | -      |
| IHBS | 508    | 492    | 542    | 627    | 519    | 497    | 375    | 188    | 106    | -      | -      | -      |