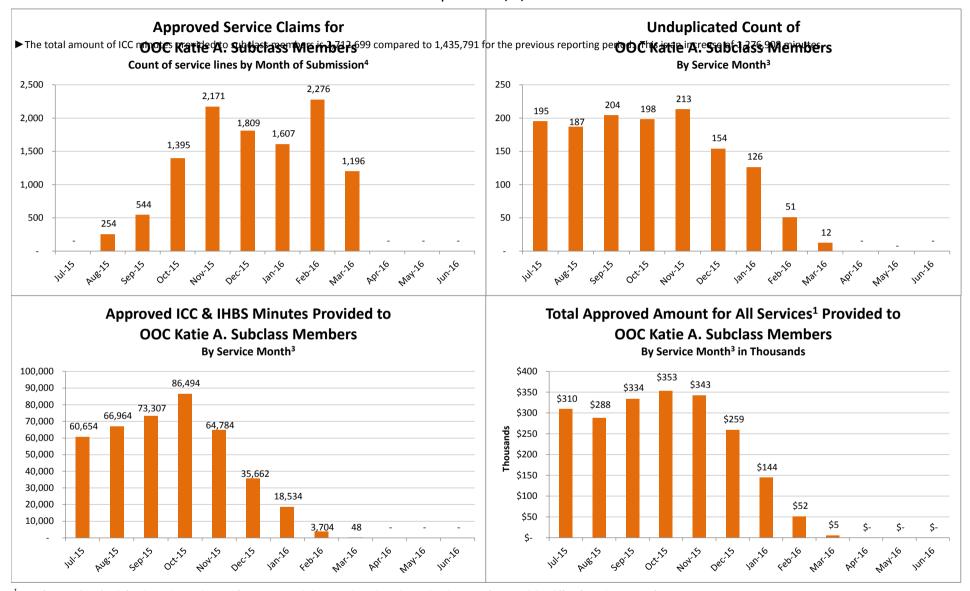

# SMHS Provided to Katie A. Subclass Members Treated Out of County (OOC)<sup>1</sup> by Month

Procedure Codes H2015 (IHBS)/T1017 (ICC), Modifier HK; And Claims Submitted with DPI Element "KTA"

Report Run on 3/29/2016

<sup>&</sup>lt;sup>1</sup>Out of County (OOC) is defined as a claim submitted for a Katie A. Subclass Member where the Medi-Cal county of responsibility differs from the county of service.

<sup>&</sup>lt;sup>2</sup> All Services is defined as any services billed on a claim with a "KTA" Demonstration Project Identifier or ICC, IHBS services.

<sup>&</sup>lt;sup>3</sup> Recent service months are affected by claim lag and, in general, do not represent the entire amount of services performed at the time this report is run. Please see the "Notes Updated" section on page 2 of this report for more information on claim lag or systemic issues that may be currently affecting claiming.

<sup>&</sup>lt;sup>4</sup> There were no Katie A. Subclass member claims submitted in July of 2015. Providers were informed to delay submissions until new rate tables were approved complete.

<sup>^</sup> Data has been suppressed to protect patient privacy.

# Supplemental Accessibility Tables

Table Name: Approved Service Claims for OOC Katie A. Subclass Members, Count of service lines by Month of Submission

| Jul-15 | Aug-15 | Sep-15 | Oct-15 | Nov-15 | Dec-15 | Jan-16 | Feb-16 | Mar-16 | Apr-16 | May-16 | Jun-16 |
|--------|--------|--------|--------|--------|--------|--------|--------|--------|--------|--------|--------|
| 4      | 254    | 544    | 1,395  | 2,171  | 1,809  | 1,607  | 2,276  | 1,196  | -      | -      | -      |

**Table Name:** Unduplicated Count of OOC Katie A. Subclass Members, By Service Month<sup>3</sup>

| Jul-15 |     | Aug-15 | Sep-15 | Oct-15 | Nov-15 | Dec-15 | Jan-16 | Feb-16 | Mar-16 | Apr-16 | May-16 | Jun-16 |
|--------|-----|--------|--------|--------|--------|--------|--------|--------|--------|--------|--------|--------|
|        | 195 | 187    | 204    | 198    | 213    | 154    | 126    | 51     | 12     | -      | -      | -      |

Table Name: Approved ICC & IHBS Minutes Provided to OOC Katie A. Subclass Members, By Service Month<sup>3</sup>

| Jul-15 | Aug-15   | Sep-15 | Oct-15 | Nov-15 | Dec-15 | Jan-16 | Feb-16 | Mar-16 | Apr-16 | May-16 | Jun-16 |
|--------|----------|--------|--------|--------|--------|--------|--------|--------|--------|--------|--------|
| 60,65  | 4 66,964 | 73,307 | 86,494 | 64,784 | 35,662 | 18,534 | 3,704  | 48     | -      | -      | -      |

Table Name: Total Approved Amount for All Services<sup>2</sup> Provided to OOC Katie A. Subclass Members, By Service Month<sup>3</sup>

| J | ıl-15 |        | Aug- | 15      | Sep- | 15      | Oct- | 15      | Nov | <b>'-15</b> | Dec | -15     | Jan- | 16      | Feb-1 | .6     | Mar-16 | 6     | Apr-16  | M  | 1ay-16 | Jun-16  |
|---|-------|--------|------|---------|------|---------|------|---------|-----|-------------|-----|---------|------|---------|-------|--------|--------|-------|---------|----|--------|---------|
|   | 30    | 09,634 | \$   | 287,576 | \$   | 333,748 | \$   | 353,111 | \$  | 342,652     | \$  | 259,225 | \$   | 144,324 | \$    | 51,577 | \$     | 5,447 | \$<br>- | \$ | -      | \$<br>- |