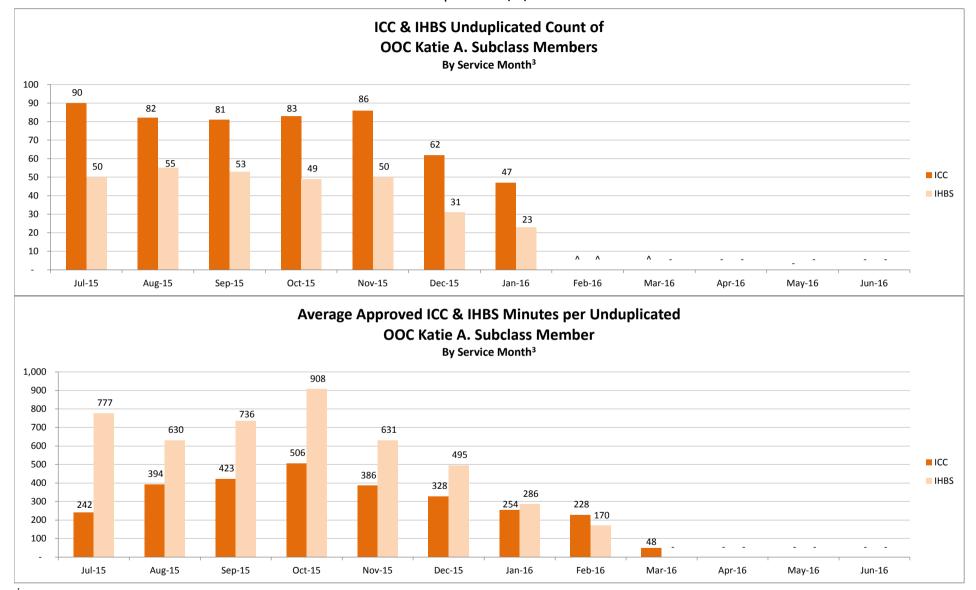

# SMHS Provided to Katie A. Subclass Members Treated Out of County (OOC)<sup>1</sup> by Month

Procedure Codes H2015 (IHBS)/T1017 (ICC), Modifier HK; And Claims Submitted with DPI Element "KTA" Report Run on 3/29/2016

<sup>&</sup>lt;sup>1</sup>Out of County (OOC) is defined as a claim submitted for a Katie A. Subclass Member where the Medi-Cal county of responsibility differs from the county of service.

<sup>&</sup>lt;sup>2</sup> All Services is defined as any services billed on a claim with a "KTA" Demonstration Project Identifier or ICC, IHBS services.

<sup>&</sup>lt;sup>3</sup> Recent service months are affected by claim lag and, in general, do not represent the entire amount of services performed at the time this report is run. Please see the "Notes Updated" section on page 2 of this report for more information on claim lag or systemic issues that may be currently affecting claiming.

<sup>^</sup> Data has been suppressed to protect patient privacy.

**Table Name:** ICC & IHBS Unduplicated Count of OOC Katie A. Subclass Members, By Service Month<sup>3</sup>

|      | Jul-15 | Aug-15 | Sep-15 | Oct-15 | Nov-15 | Dec-15 | Jan-16 | Feb-16 | Mar-16 | Apr-16 | May-16 | Jun-16 |
|------|--------|--------|--------|--------|--------|--------|--------|--------|--------|--------|--------|--------|
| ICC  | 90     | 82     | 81     | 83     | 86     | 62     | 47     | ^      | ^      | -      | -      | -      |
| IHBS | 50     | 55     | 53     | 49     | 50     | 31     | 23     | ۸      | -      | -      | -      | -      |

Table Name: Average Approved ICC & IHBS Minutes per Unduplicated OOC Katie A. Subclass Member, By Service Month<sup>3</sup>

|      | Jul-15 | Aug-15 | Sep-15 | Oct-15 | Nov-15 | Dec-15 | Jan-16 | Feb-16 | Mar-16 | Apr-16 | May-16 | Jun-16 |
|------|--------|--------|--------|--------|--------|--------|--------|--------|--------|--------|--------|--------|
| ICC  | 242    | 394    | 423    | 506    | 386    | 328    | 254    | 228    | 48     | -      | -      | -      |
| IHBS | 777    | 630    | 736    | 908    | 631    | 495    | 286    | 170    | 1      | -      | -      | -      |