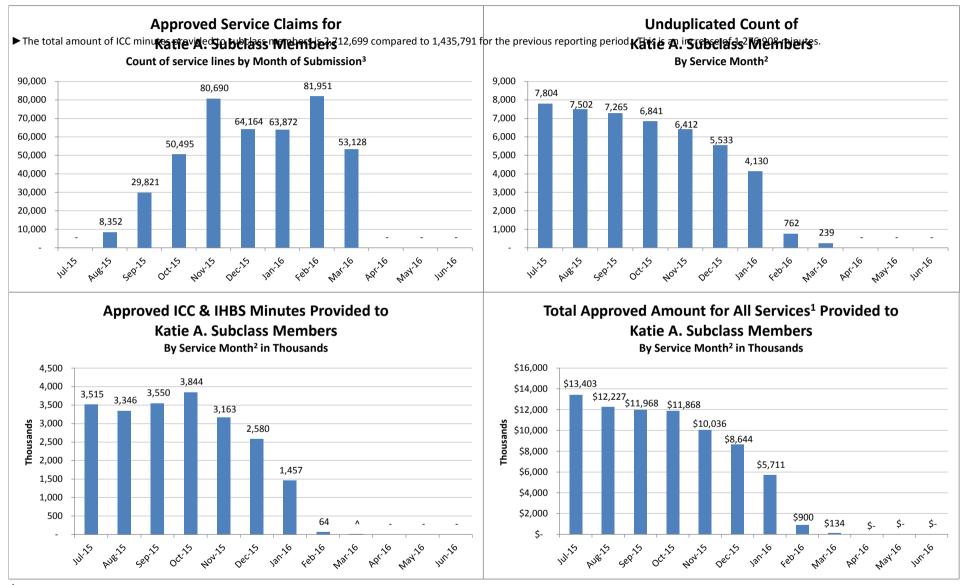

## SMHS Provided to Katie A. Subclass Members by Month

Procedure Codes H2015 (IHBS)/T1017 (ICC), Modifier HK; And Claims Submitted with DPI Element "KTA"

Report Run on 3/29/2016

 $<sup>^1</sup>$ All services are defined as any services billed on a claim with a "KTA" Demonstration Project Identifier or ICC, IHBS services.

<sup>&</sup>lt;sup>2</sup> Recent service months are affected by claim lag and, in general, do not represent the entire amount of services performed at the time this report is run. Please see the "Notes Updated" section on page 2 of this report for more information on claim lag or systemic issues that may be currently affecting claiming.

<sup>&</sup>lt;sup>3</sup> There were no Katie A. Subclass member claims submitted in July of 2015. Providers were informed to delay submissions until new rate tables were approved.

# Supplemental Accessibility Tables

Table Name: Approved Service Claims for Katie A. Subclass Members, Count of service lines by Month of Submission

| Jul-15 | Aug-15 | Sep-15 | Oct-15 | Nov-15 | Dec-15 | Jan-16 | Feb-16 | Mar-16 | Apr-16 | May-16 | Jun-16 |
|--------|--------|--------|--------|--------|--------|--------|--------|--------|--------|--------|--------|
| 3      | 8,352  | 29,821 | 50,495 | 80,690 | 64,164 | 63,872 | 81,951 | 53,128 | -      | -      | -      |

Table Name: Unduplicated Count of Katie A. Subclass Members, By Service Month<sup>2</sup>

| Jul-15 | Aug-15 | Sep-15 | Oct-15 | Nov-15 | Dec-15 | Jan-16 | Feb-16 | Mar-16 | Apr-16 | May-16 | Jun-16 |
|--------|--------|--------|--------|--------|--------|--------|--------|--------|--------|--------|--------|
| 7,804  | 7,502  | 7,265  | 6,841  | 6,412  | 5,533  | 4,130  | 762    | 239    | -      | -      | -      |

Table Name: Approved ICC & IHBS Minutes Provided to Katie A. Subclass Members, By Service Month<sup>2</sup>

| Jul-15    | Aug-15    | Sep-15    | Oct-15    | Nov-15    | Dec-15    | Jan-16    | Feb-16 | Mar-16 | Apr-16 | May-16 | Jun-16 |
|-----------|-----------|-----------|-----------|-----------|-----------|-----------|--------|--------|--------|--------|--------|
| 3,514,923 | 3,346,209 | 3,550,159 | 3,844,075 | 3,162,529 | 2,579,874 | 1,457,090 | 64,478 | 7,548  | -      | -      | =      |

**Table Name:** Total Approved Amount for All Services<sup>1</sup> Provided to Katie A. Subclass Members, By Service Month<sup>2</sup>

| Jul-15        | Aug-15        | Sep-15        | Oct-15        | Nov-15        | Dec-15       | Jan-16       | Feb-16     | Mar-16     | Apr-16 | May-16 | Jun-16 |
|---------------|---------------|---------------|---------------|---------------|--------------|--------------|------------|------------|--------|--------|--------|
| \$ 13,403,337 | \$ 12,227,402 | \$ 11,968,417 | \$ 11,867,743 | \$ 10,035,638 | \$ 8,643,598 | \$ 5,711,268 | \$ 899,653 | \$ 133,720 | \$ -   | \$ -   | \$ -   |