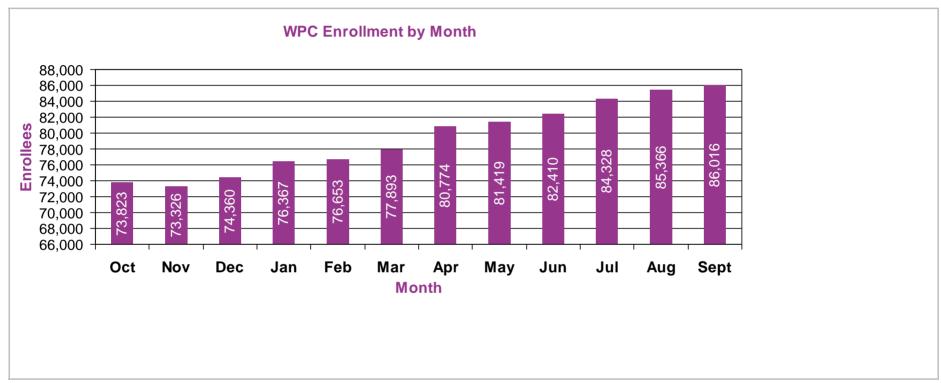

## Whole Person Care (WPC) Monthly Point in Time Enrollment Report

October 2019 to September 2020

| Oct    | Nov    | Dec    | Jan    | Feb    | Mar    | Apr    | May    | Jun    | Jul    | Aug    | Sept   |
|--------|--------|--------|--------|--------|--------|--------|--------|--------|--------|--------|--------|
| 73,823 | 73,326 | 74,360 | 76,367 | 76,653 | 77,893 | 80,774 | 81,419 | 82,410 | 84,328 | 85,366 | 86,016 |