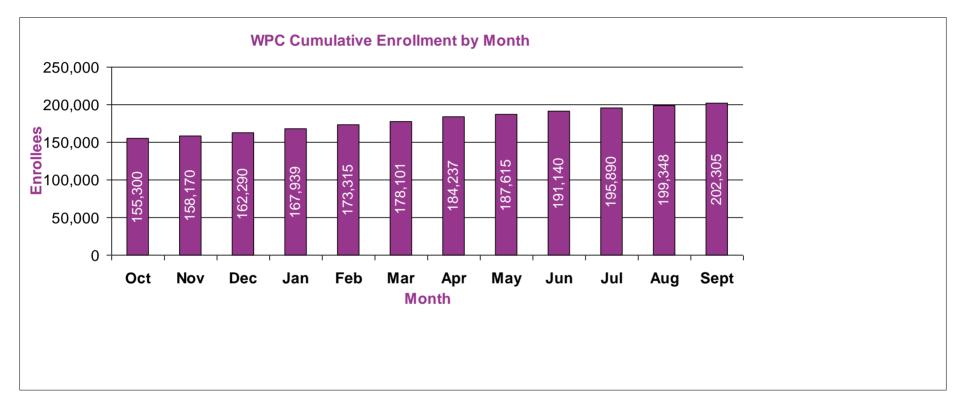

## Whole Person Care (WPC) Monthly Cumulative Unique Enrollees Report

October 2019 to September 2020

| Oct     | Nov     | Dec     | Jan     | Feb     | Mar     | Apr     | May     | Jun     | Jul     | Aug     | Sept    |
|---------|---------|---------|---------|---------|---------|---------|---------|---------|---------|---------|---------|
| 155,300 | 158,170 | 162,290 | 167,939 | 173,315 | 178,101 | 184,237 | 187,615 | 191,140 | 195,890 | 199,348 | 202,305 |