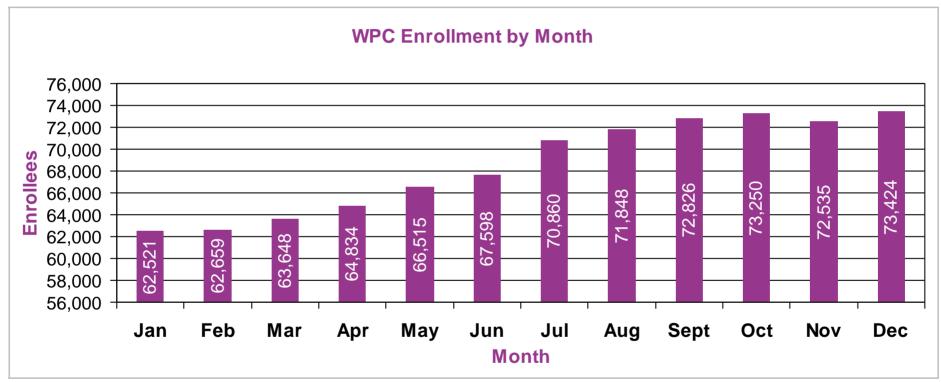

## Whole Person Care (WPC) Monthly Point in Time Enrollment Report

January 2019 to December 2019

| Jan    | Feb    | Mar    | Apr    | May    | Jun    | Jul    | Aug    | Sept   | Oct    | Nov    | Dec    |
|--------|--------|--------|--------|--------|--------|--------|--------|--------|--------|--------|--------|
| 62,521 | 62,659 | 63,648 | 64,834 | 66,515 | 67,598 | 70,860 | 71,848 | 72,826 | 73,250 | 72,535 | 73,424 |