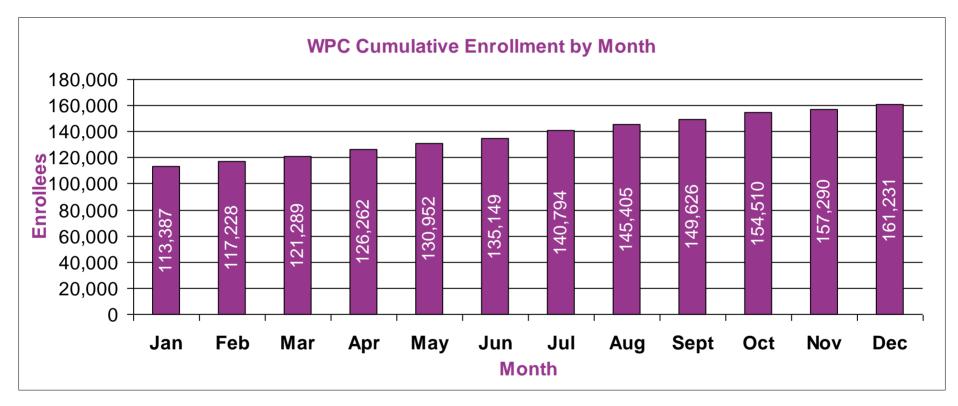

## Whole Person Care (WPC) Monthly Cumulative Unique Enrollees Report

January 2019 to December 2019

|   | Jan    | Feb     | Mar     | Apr     | May     | Jun     | Jul     | Aug     | Sept    | Oct     | Nov     | Dec     |
|---|--------|---------|---------|---------|---------|---------|---------|---------|---------|---------|---------|---------|
| 1 | 13,387 | 117,228 | 121,289 | 126,262 | 130,952 | 135,149 | 140,794 | 145,405 | 149,626 | 154,510 | 157,290 | 161,231 |