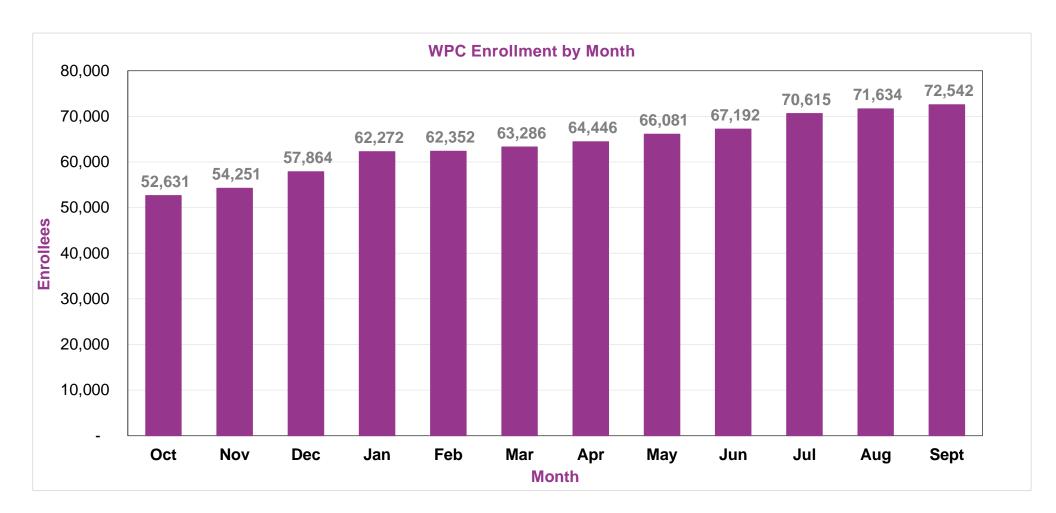

## Whole Person Care (WPC) Monthly Point in Time Enrollment Report

October 2018 to September 2019

| Oct    | Nov    | Dec    | Jan    | Feb    | Mar    | Apr    | May    | Jun    | Jul    | Aug    | Sept   |
|--------|--------|--------|--------|--------|--------|--------|--------|--------|--------|--------|--------|
| 52,631 | 54,251 | 57,864 | 62,272 | 62,352 | 63,286 | 64,446 | 66,081 | 67,192 | 70,615 | 71,634 | 72,542 |