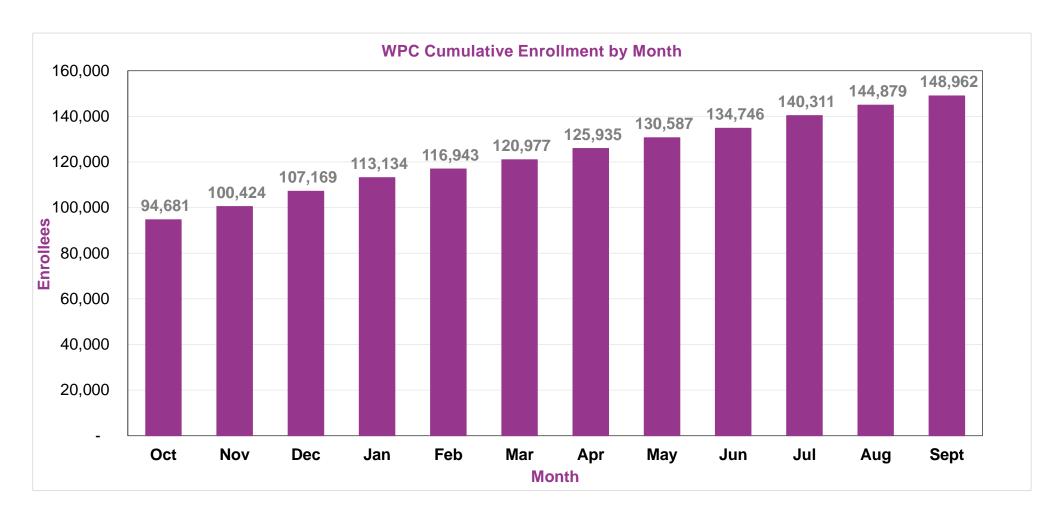

## Whole Person Care (WPC) Monthly Cumulative Unique Enrollees Report

October 2018 to September 2019

| Oct    | Nov     | Dec     | Jan     | Feb     | Mar     | Apr     | May     | Jun     | Jul     | Aug     | Sept    |
|--------|---------|---------|---------|---------|---------|---------|---------|---------|---------|---------|---------|
| 94,681 | 100,424 | 107,169 | 113,134 | 116,943 | 120,977 | 125,935 | 130,587 | 134,746 | 140,311 | 144,879 | 148,962 |