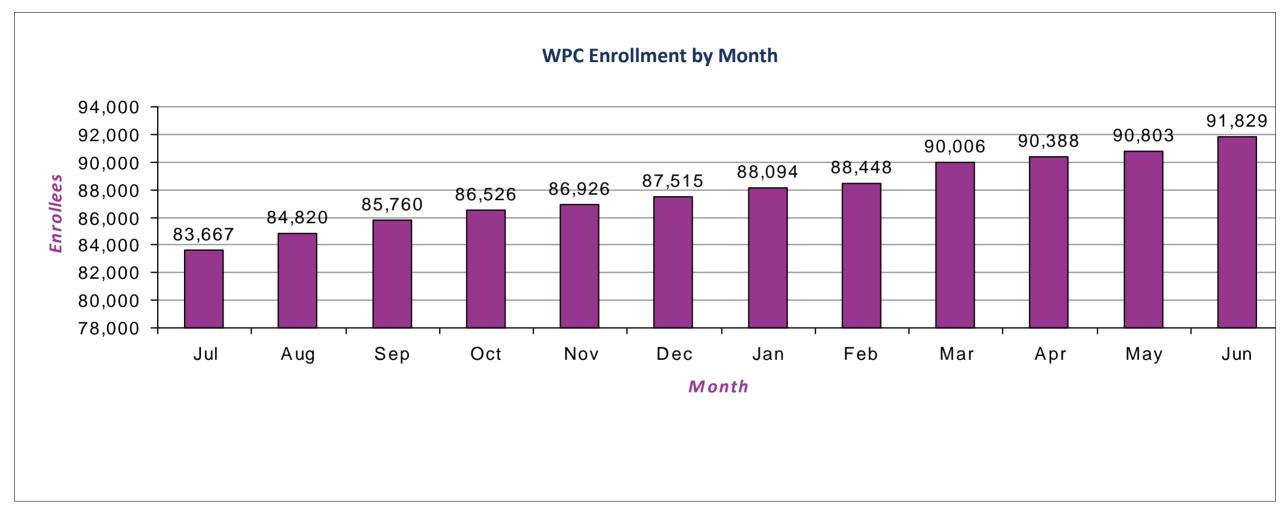

## Whole Person Care (WPC) Monthly Point in Time Enrollment Report

July 2020 to June 2021

| Jul    | Aug    | Sep    | Oct    | Nov    | Dec    | Jan    | Feb    | Mar    | Apr    | May    | Jun    |
|--------|--------|--------|--------|--------|--------|--------|--------|--------|--------|--------|--------|
| 83,667 | 84,820 | 85,760 | 86,526 | 86,926 | 87,515 | 88,094 | 88,448 | 90,006 | 90,388 | 90,803 | 91,829 |