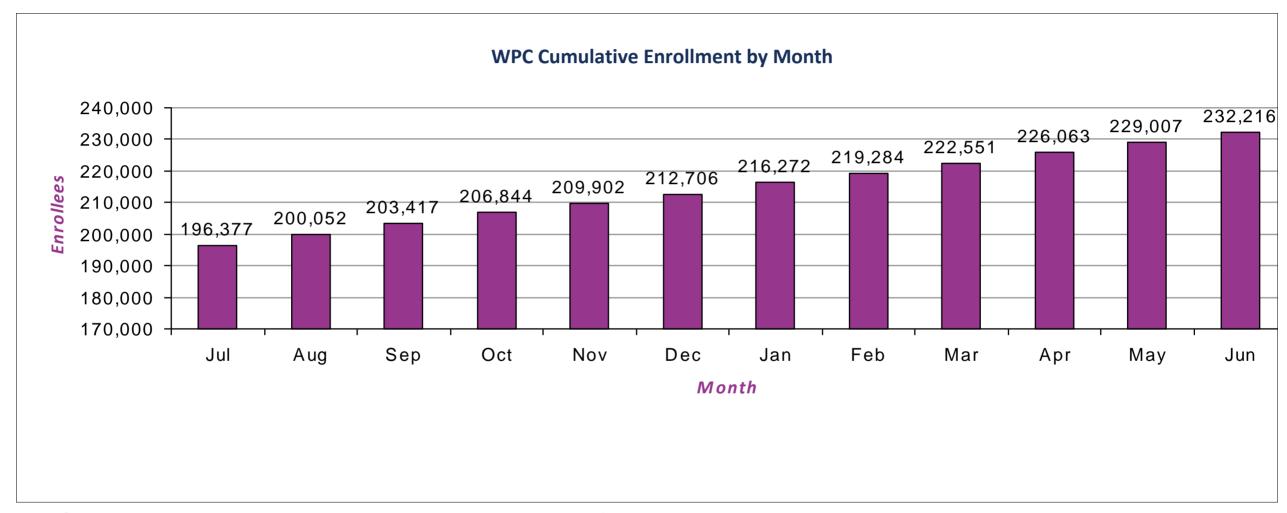

## Whole Person Care (WPC) Monthly Cumulative Unique Enrollees Report

July 2020 to June 2021

| Jul     | Aug     | Sep     | Oct     | Nov     | Dec     | Jan     | Feb     | Mar     | Apr     | May     | Jun     |
|---------|---------|---------|---------|---------|---------|---------|---------|---------|---------|---------|---------|
| 196,377 | 200,052 | 203,417 | 206,844 | 209,902 | 212,706 | 216,272 | 219,284 | 222,551 | 226,063 | 229,007 | 232,216 |