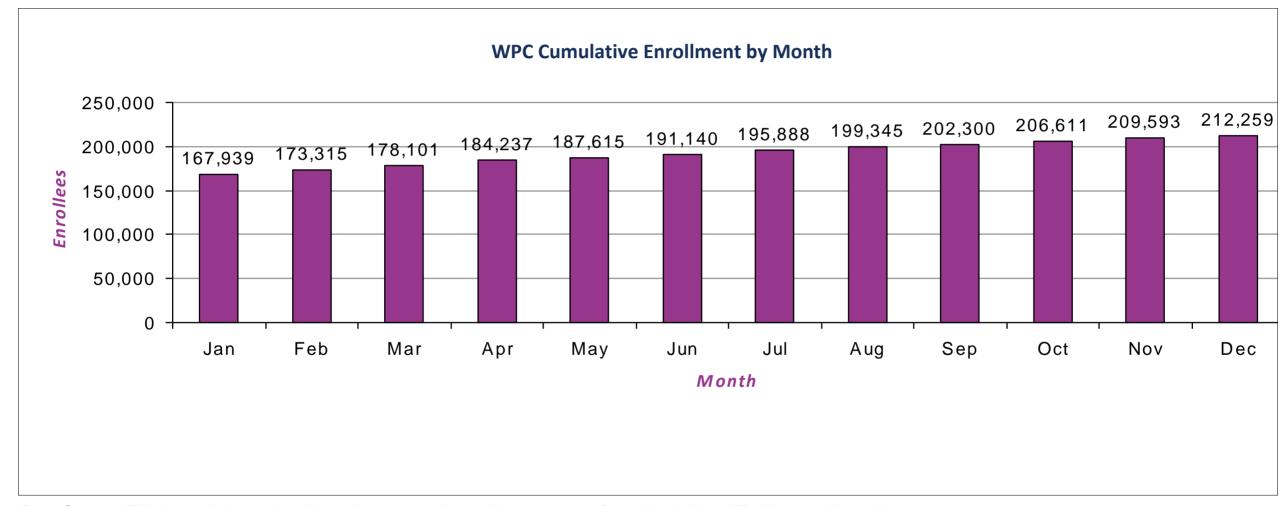

## Whole Person Care (WPC) Monthly Cumulative Unique Enrollees Report

January 2020 to December 2020

| Jan     | Feb     | Mar     | Apr     | May     | Jun     | Jul     | Aug     | Sep     | Oct     | Nov     | Dec     |
|---------|---------|---------|---------|---------|---------|---------|---------|---------|---------|---------|---------|
| 167,939 | 173,315 | 178,101 | 184,237 | 187,615 | 191,140 | 195,888 | 199,345 | 202,300 | 206,611 | 209,593 | 212,259 |

Data Source: This is preliminary data based on quarterly enrollment reports from the 25 Lead Entities, and is subject to change. Data represented as of 03/24/2021.

Prepared by the California Department of Health Care Services.