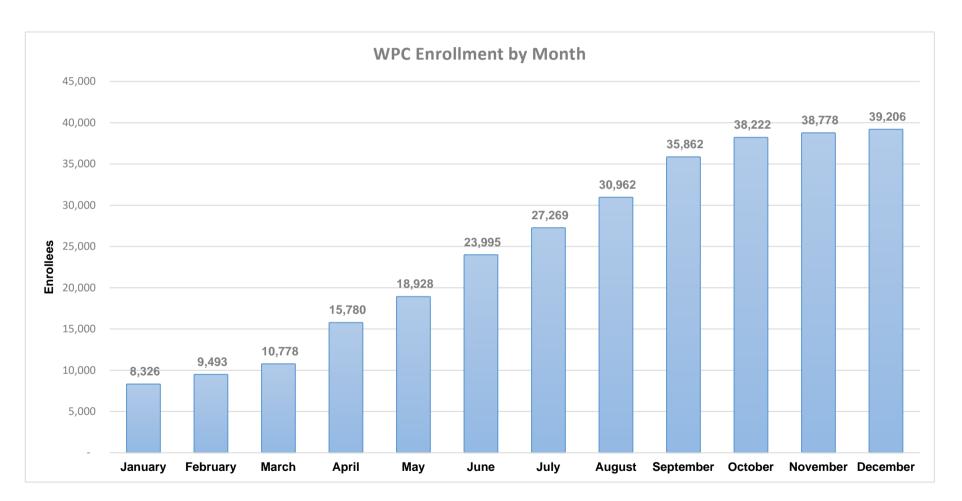

## Whole Person Care (WPC) Total Monthly Point in Time Enrollment Report January 2017 to December 2017

| January | <b>February</b> | March  | April  | May    | June   | July   | August | September | October | November | December |
|---------|-----------------|--------|--------|--------|--------|--------|--------|-----------|---------|----------|----------|
| 8,326   | 9,493           | 10,778 | 15,780 | 18,928 | 23,995 | 27,269 | 30,962 | 35,862    | 38,222  | 38,778   | 39,206   |

Note: This is preliminary data based on quarterly enrollment reports from the 25 Lead Entities, and is subject to change.

Report date: 9/14/2018