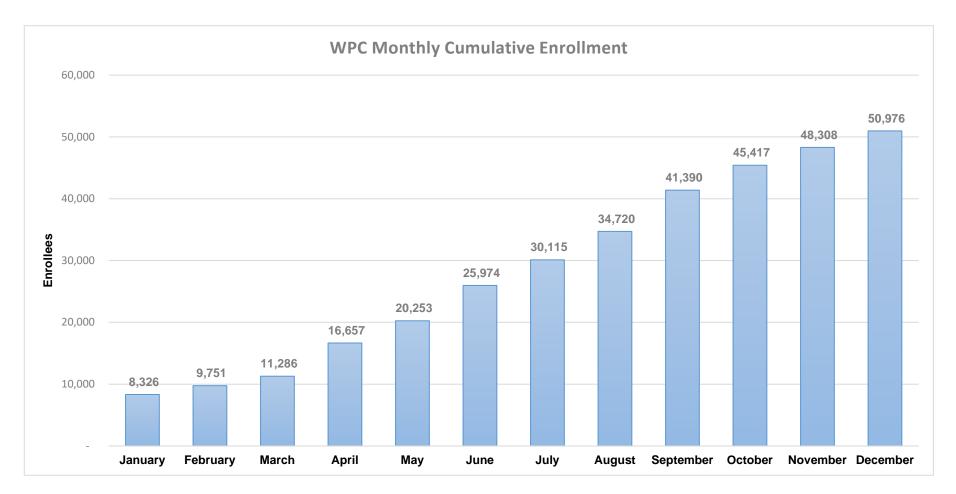

## Whole Person Care (WPC) Monthly Cumulative Unique Enrollees Report January 2017 to December 2017

| January | <b>February</b> | March  | April  | May    | June   | July   | August | September | October | November | December |
|---------|-----------------|--------|--------|--------|--------|--------|--------|-----------|---------|----------|----------|
| 8,326   | 9,751           | 11,286 | 16,657 | 20,253 | 25,974 | 30,115 | 34,720 | 41,390    | 45,417  | 48,308   | 50,976   |