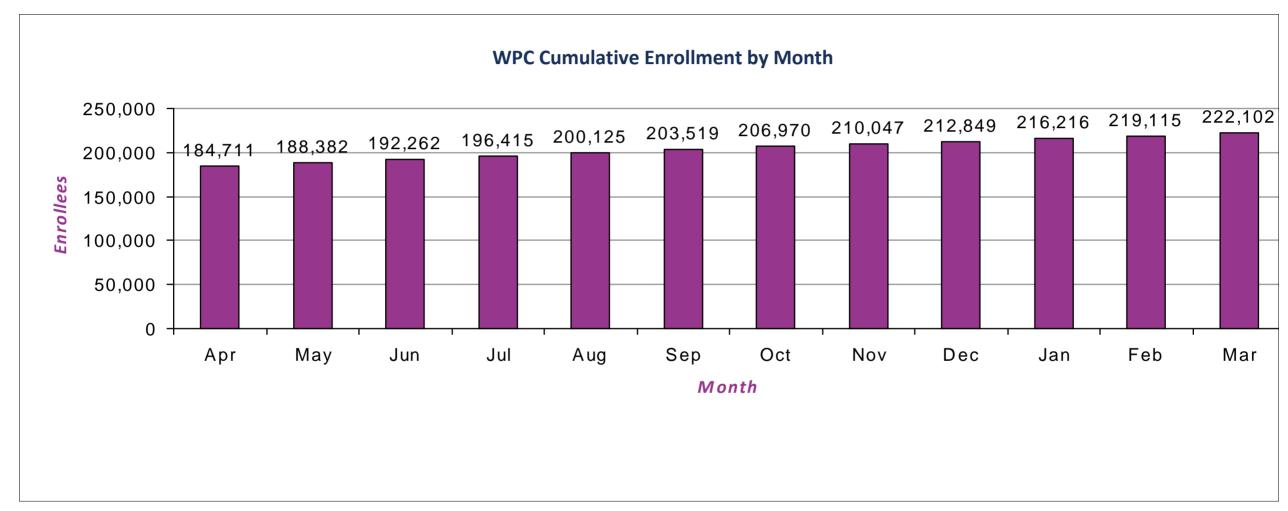

## Whole Person Care (WPC) Monthly Cumulative Unique Enrollees Report

April 2020 to March 2021

| Apr     | May     | Jun     | Jul     | Aug     | Sep     | Oct     | Nov     | Dec     | Jan     | Feb     | Mar     |
|---------|---------|---------|---------|---------|---------|---------|---------|---------|---------|---------|---------|
| 184,711 | 188,382 | 192,262 | 196,415 | 200,125 | 203,519 | 206,970 | 210,047 | 212,849 | 216,216 | 219,115 | 222,102 |