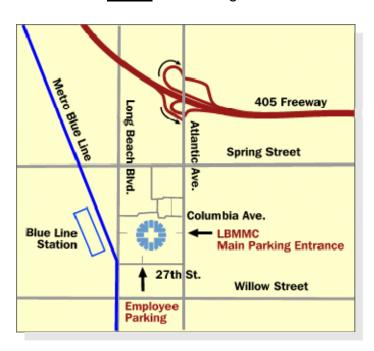

## MILLER CHILDREN'S HOSPITAL

at Long Beach Memorial Medical Center **2801 Atlantic Avenue** 

between Atlantic Ave and Long Beach Blvd and Willow Ave and Spring St 3 blocks South of the San Diego (405) Freeway.

From Atlantic, turn into the campus on *Medical Center Drive* and follow signs to <u>VISITOR PARKING</u>. Due to construction, please use the **Main Entrance**. Go to the Main Information Desk and turn right at the first hallway. You will see the **CHILDREN'S LOBBY** at the end of the hall. Once you enter the Children's Lobby, go past the admitting desk and turn right at the first hallway. **CONFERENCE ROOM A** is directly ahead. (You will see an overhead sign directing you to Conference Room A as well.)

## From the Los Angeles Area:

405 South, exit Atlantic Avenue and turn right.

Drive down the hill crossing two stoplights, Spring and Columbia.

Turn right at the 3<sup>rd</sup> light (*Medical Center Drive*), the entrance to the hospital. Follow directions above.

## From the Orange County Area:

405 North, exit Atlantic Avenue **South** and turn right. Follow directions above.