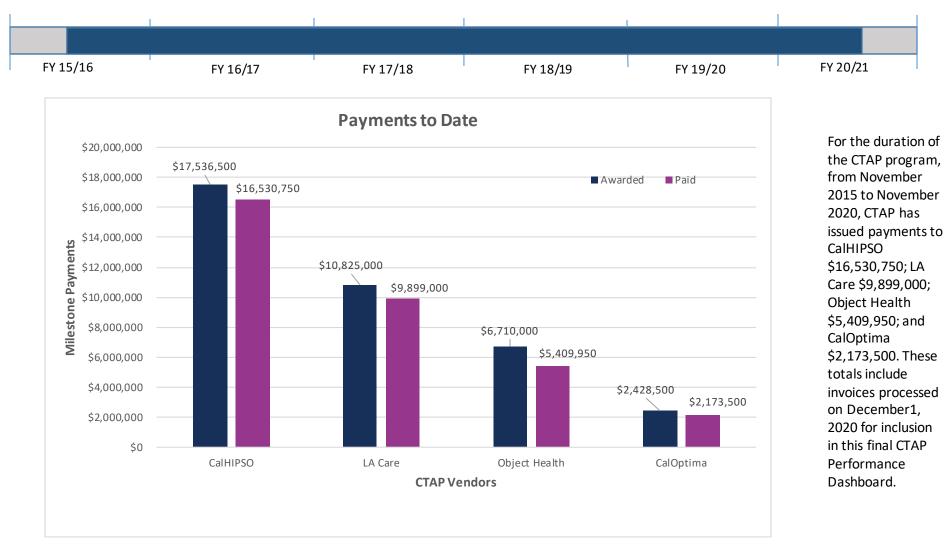

## CTAP Performance Dashboard

November 2015 to November 2020 (Duration of CTAP

Program)





| CalHIPSOEP Milestones |      | LA Care EP Milestones |      | Object Health EP Milestones |      | CalOptima EP Milestones |     |
|-----------------------|------|-----------------------|------|-----------------------------|------|-------------------------|-----|
| Progress              |      | Progress              |      | Progress                    |      | Progress                |     |
| Enrolled:             | 3268 | Enrolled:             | 2165 | Enrolled:                   | 1442 | Enrolled:               | 625 |
| Solo:                 | 37   | Solo:                 | 71   | Solo:                       | 53   | Solo:                   | 142 |
| Specialist:           | 1273 | Specialist:           | 506  | Specialist:                 | 396  | Specialist:             | 142