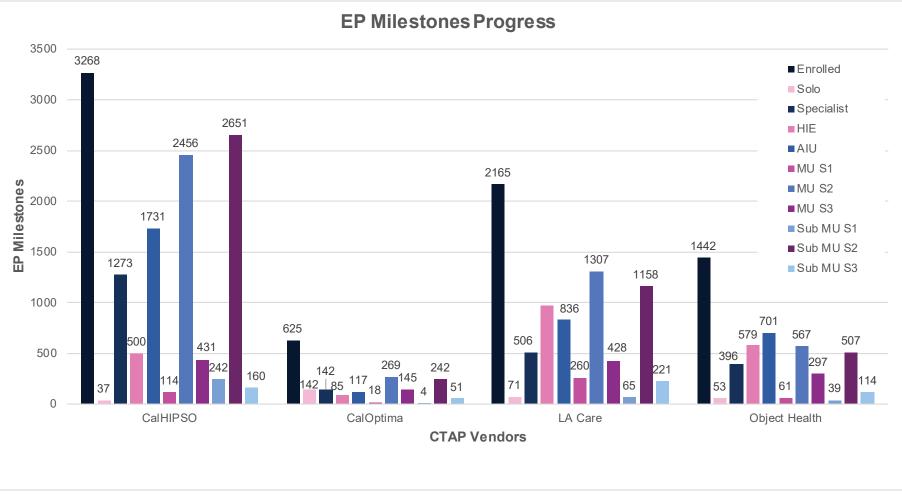

## CTAP Performance Dashboard

November 2015 to November 2020 (Duration of CTAP

Program)

| CalHIPSOEP Milestones |      | LA Care EP Milestones |      | Object Health EP Milestones |      | CalOptima EP Milestones |     |
|-----------------------|------|-----------------------|------|-----------------------------|------|-------------------------|-----|
| Progress              |      | Progress              |      | Progress                    |      | Progress                |     |
| Enrolled:             | 3268 | Enrolled:             | 2165 | Enrolled:                   | 1442 | Enrolled:               | 625 |
| Solo:                 | 37   | Solo:                 | 71   | Solo:                       | 53   | Solo:                   | 142 |
| Specialist:           | 1273 | Specialist:           | 506  | Specialist:                 | 396  | Specialist:             | 142 |
| HIE:                  | 500  | HIE:                  | 969  | HIE:                        | 579  | HIE:                    | 85  |
| AIU:                  | 1731 | AIU:                  | 836  | AIU:                        | 701  | AIU:                    | 117 |
| MU S1:                | 114  | MU S1:                | 260  | MU S1:                      | 61   | MU S1:                  | 18  |
| MU S2:                | 2456 | MU S2:                | 1307 | MU S2:                      | 567  | MU S2:                  | 269 |
| MU S3:                | 431  | MU S3:                | 428  | MU S3:                      | 297  | MU S3:                  | 145 |
| SubMU S1:             | 242  | SubMU S1:             | 65   | SubMU S1:                   | 39   | SubMU S1:               | 4   |
| SubMU S2:             | 2651 | SubMU S2:             | 1158 | SubMU S2:                   | 507  | SubMU S2:               | 242 |
| SubMU S3:             | 160  | SubMU S3:             | 221  | SubMU S2:                   | 114  | SubMU S2:               | 51  |