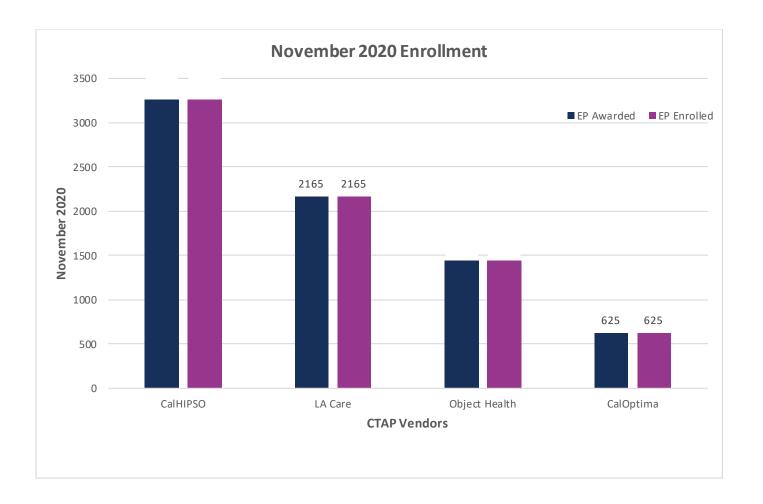

**CalHIPSO** Enrolled 3268 of 3268 EPs at 100% level cap

LA Care Enrolled 2165 of 2165 EPs at 100% level cap

**Object Health** Enrolled 1442 of 1442 EPs at 100% level cap

**CalOptima** Enrolled 625 of 625 EPs at 100% level cap