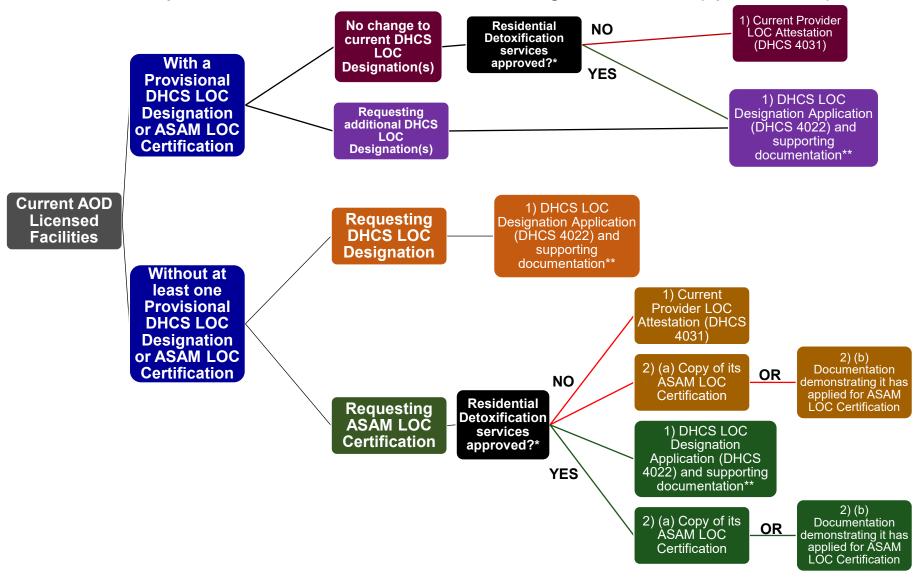

## Required Documentation for DHCS Level of Care Designation Flow Chart (Updated 8/20/21)

<sup>\*</sup>Facilities requesting detoxification services or approved detoxification services will need to apply for DHCS LOC 3.2-Withdrawal Management.

<sup>\*\*</sup>Supporting documentation is detailed in this information notice, BHIN No.: 21-001 under "Required Supporting Documentation", Page 5.