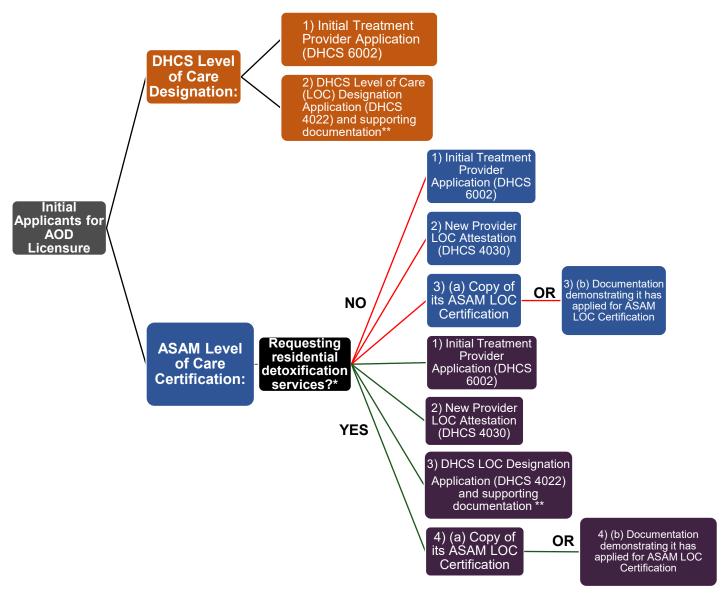

## Required Documentation for DHCS Level of Care Designation Flow Chart (Updated 8/20/21)

<sup>\*</sup>Facilities requesting detoxification services or approved detoxification services will need to apply for DHCS LOC 3.2-Withdrawal Management.

<sup>\*\*</sup>Supporting documentation is detailed in this information notice, BHIN No.: 21-001 under "Required Supporting Documentation", Page 5.