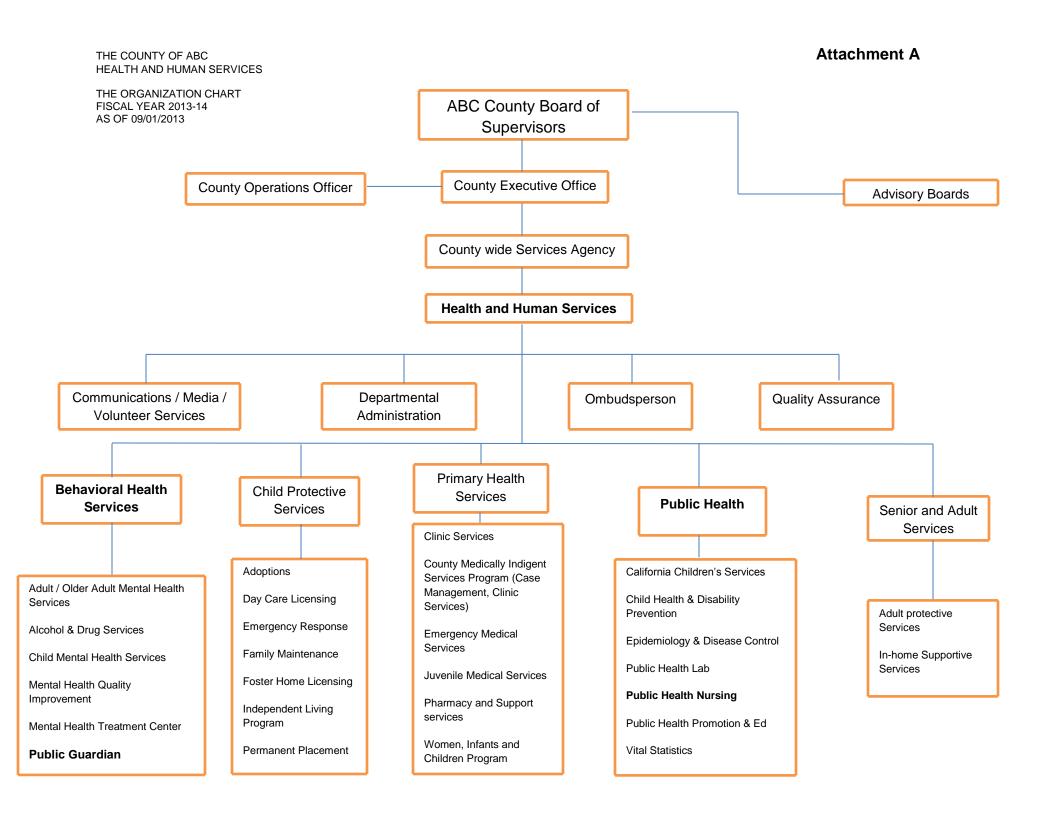

After the closing of SFY 2013/14, ABC County prepares a TCM cost report to be submitted to DHCS A&I prior to November 1, 2014. The financial data collected is as follows:

- Organization Chart of ABC County which illustrates the two defined TCM BUs
   (BU) Attachment A
- 2. Year-end adjusted working trial balance (WTB) of TCM BU 1 Attachment B
- 3. TCM BU1 Salaries & Benefits Analysis Worksheet Attachment C
- Schedule of Operating Expenses of BU1 Attachment D
- 5. Schedule of Funding Revenue Analysis of BU1 Attachment E
- 6. Revenue and Expense Report of Subcontractor XYZ Attachment F