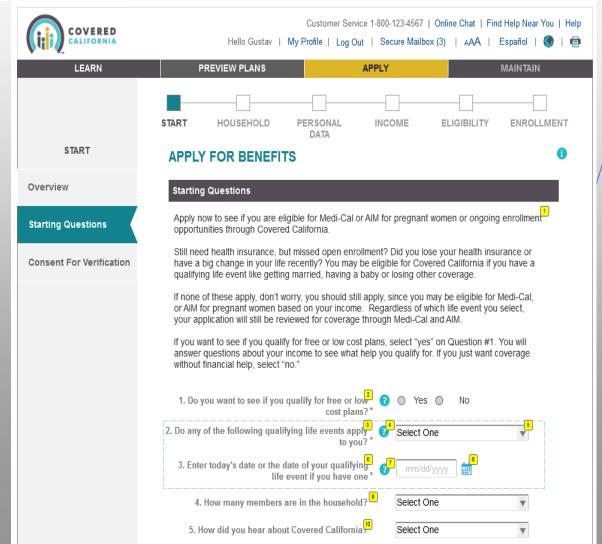

# Apply for Benefits Page – R3.5.2

#### **Drop Down Options** Lost my health insurance including Medi-Cal Permanently moved to/within California Had a baby Adopted a child Got married or entered into domestic partnership Returned from active duty military service Released from incarceration Gained citizenship/lawful presence American Indian/Alaskan Native Other qualifying life event None of the above