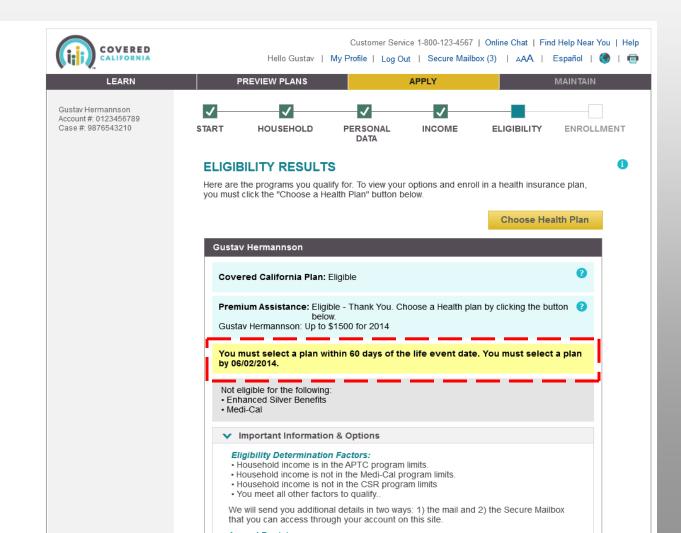

# Eligibility Results – SEP Eligible

# Enrollment Introduction - SEP Eligible

Scenario: Consumer is eligible for the Special Enrollment Period and proceeds to Plan Selection.