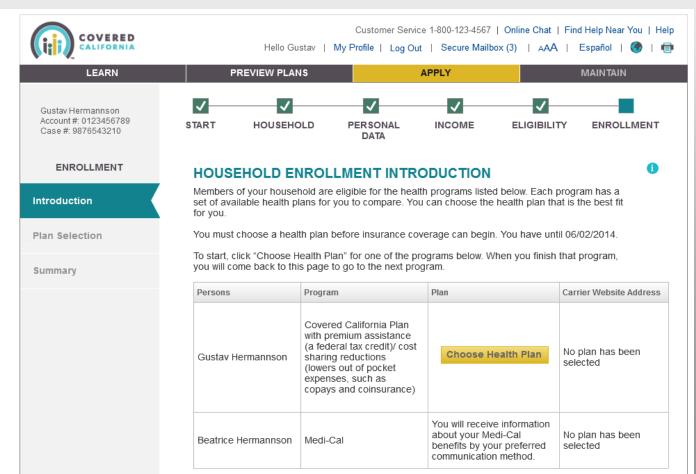

# Enrollment Introduction - SEP Eligible

Scenario: Consumer is eligible for the Special Enrollment Period and proceeds to Plan Selection.