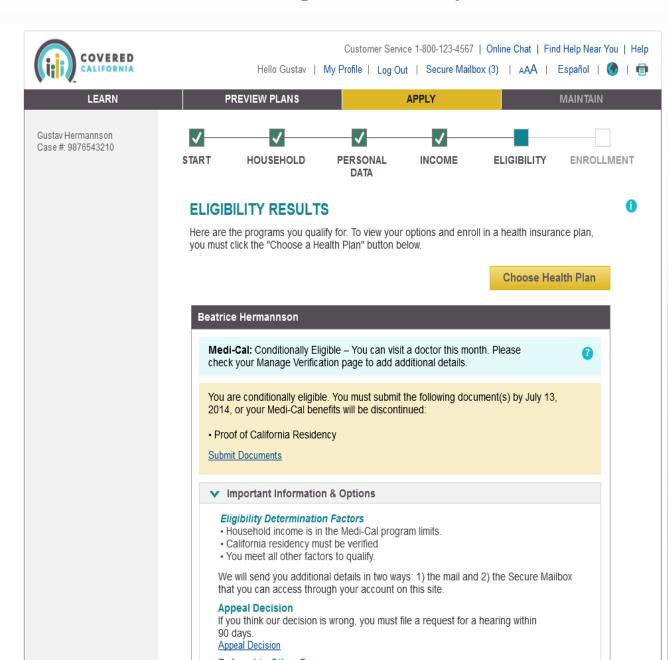

#### Eligibility Results – SEP Ineligible – Option 1

Scenario:
Consumer
submits new
application and is
determined
ineligible due to
Special
Enrollment.

### Eligibility Results – SEP Ineligible – Option 2

#### Scenario:

Consumer submits a new application and is determined ineligible due to Special Enrollment.