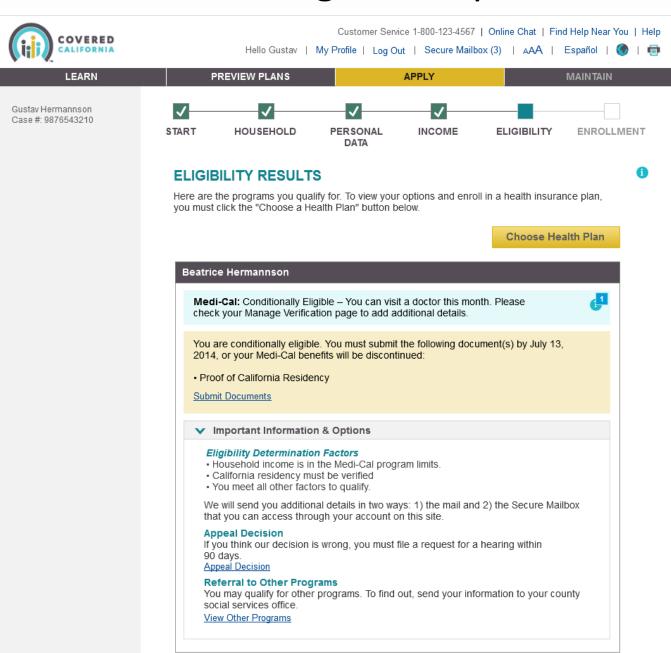

#### Eligibility Results – SEP Ineligible – Option 1

Scenario:
Consumer
submits new
application and is
determined
ineligible due to
Special
Enrollment.

### Eligibility Results – SEP Ineligible – Option 2

#### Scenario:

Consumer submits a new application and is determined ineligible due to Special Enrollment.