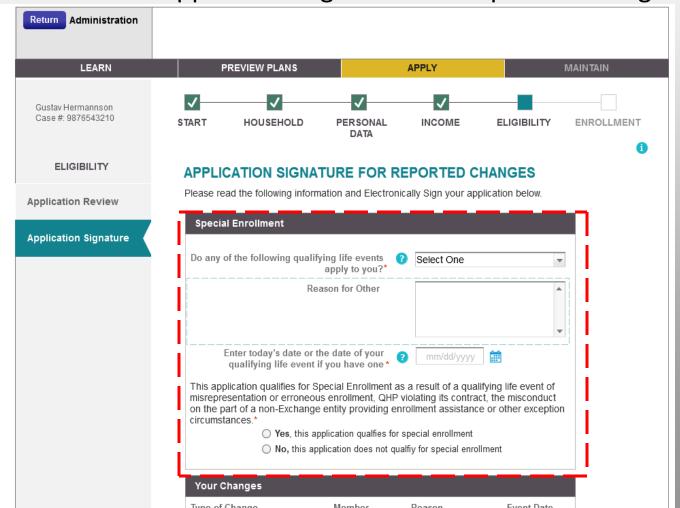

### Application Signature for Reported Changes – Consumer View – R4.3

# Application Signature for Reported Changes – SCR View - R4.3 – Option 1

Scenario: SCR View for Application Signature for Reported Changes

# Application Signature for Reported Changes – SCR View - R4.3 – Option 2

Scenario: SCR View for Application Signature for Reported Changes