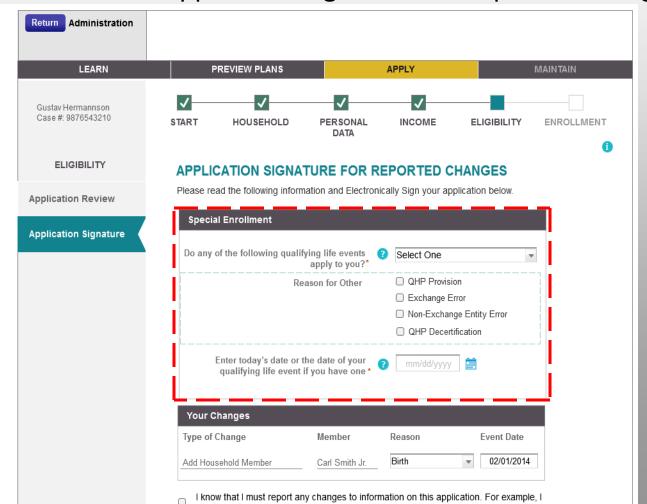

# Application Signature for Reported Changes – SCR View - R4.3 – Option 1

Scenario: SCR View for Application Signature for Reported Changes

# Application Signature for Reported Changes – SCR View - R4.3 – Option 2

Scenario: SCR View for Application Signature for Reported Changes