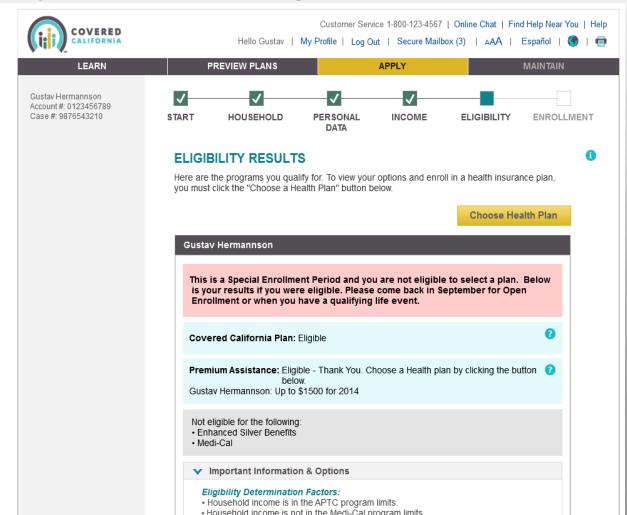

Reported Changes





# Application Signature for Reported Changes – SCR View - R4.3 – Option 2



Scenario: SCR View for Application Signature for Reported Changes





# Eligibility Results – SEP Eligible





#### Eligibility Results – SEP Ineligible – Option 1

Scenario:
Consumer
submits new
application and is
determined
ineligible due to
Special
Enrollment.



### Eligibility Results – SEP Ineligible – Option 2

#### Scenario:

Consumer submits a new application and is determined ineligible due to Special Enrollment.





# Eligibility Results – SEP Eligible Report a Change



Scenario: Consumer submits report a change and is determined ineligible due to not having a Special **Enrollment Reason** or the life event was reported after 60 days. The eligibility results are not updated.





# Enrollment Introduction - SEP Eligible



Scenario: Consumer is eligible for the Special Enrollment Period and proceeds to Plan Selection.





# Enrollment Introduction - SEP Eligible



Scenario: Consumer is ineligible for Special Enrollment Period.