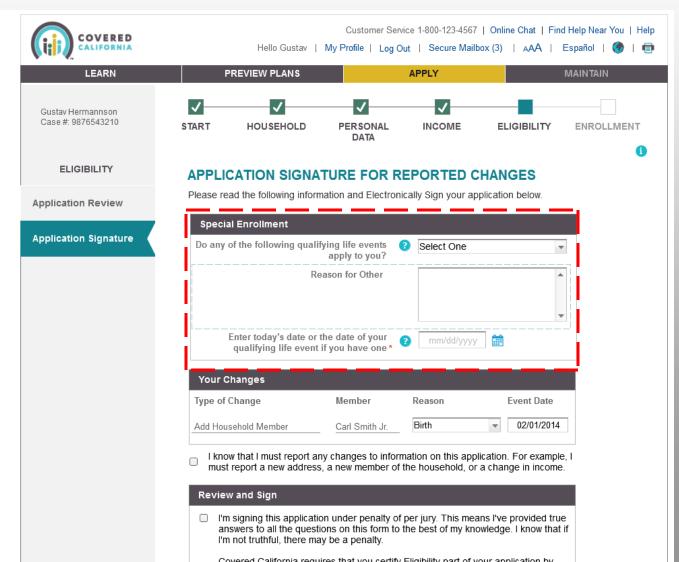

understand that I can change my answer later.  Maintain my consent for: 5 Years |
|                                                                  | I know that I must report any changes to information on this application. For example, I must report a new address, a new member of the household, or a change in income.                                                                                 |
|                                                                  | Review and Sign  I certify (or declare) under penalty of perjury under the laws of the State of California that the foregoing is true and correct.                                                                                                        |



### Application Signature for Reported Changes – Consumer View – R4.3







# Application Signature for Reported Changes – SCR View - R4.3 – Option 1



Scenario: SCR View for Application Signature for Reported Changes





# Application Signature for Reported Changes – SCR View - R4.3 – Option 2



Scenario: SCR View for Application Signature for Reported Changes





# Eligibility Results – SEP Eligible





#### Eligibility Results – SEP Ineligible – Option 1

Scenario:
Consumer
submits new
application and is
determined
ineligible due to
Special
Enrollment.



### Eligibility Results – SEP Ineligible – Option 2

#### Scenario:

Consumer submits a new application and is determined ineligible due to Special Enrollment.





# Eligibility Results – SEP Eligible Report a Change



Scenario: Consumer submits report a change and is determined ineligible due to no