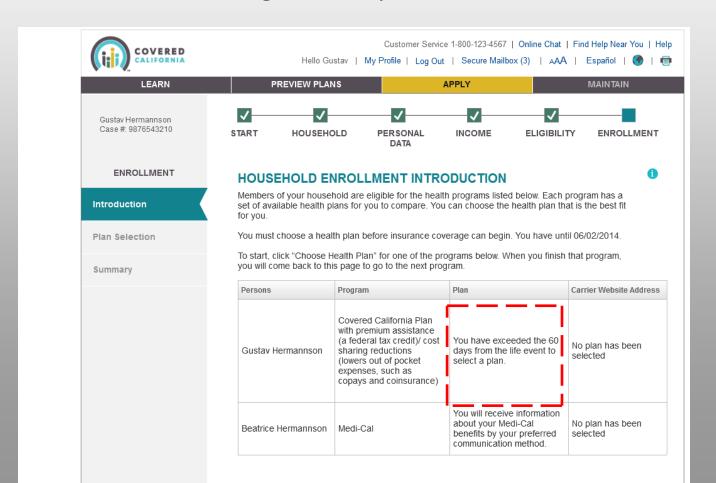

# Enrollment Introduction - SEP Eligible

Scenario: Consumer is ineligible for Special Enrollment Period.